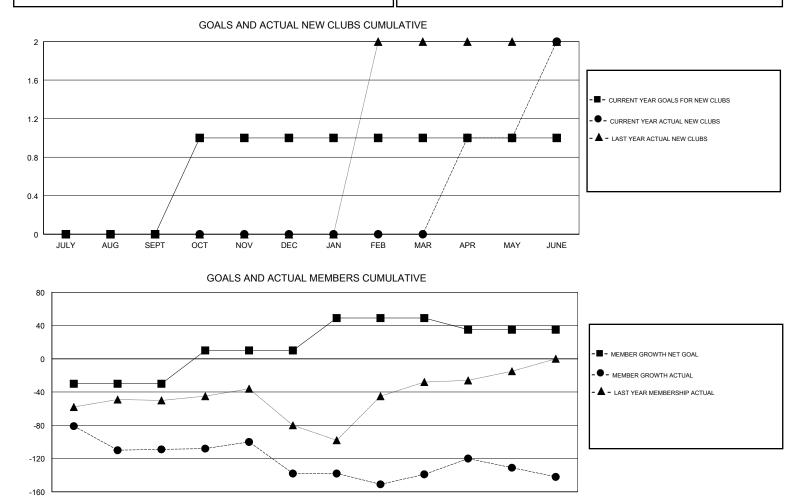

## LOCATION TEXAS

|                       | Club          | s         |               | Members               |                           |                         |                                                    |  |
|-----------------------|---------------|-----------|---------------|-----------------------|---------------------------|-------------------------|----------------------------------------------------|--|
| RESULTS FOR 2017-2018 |               |           |               | RESULTS FOR 2017-2018 |                           |                         |                                                    |  |
| QUARTER               | NEW CLUB GOAL | NEW CLUBS | DROPPED CLUBS | QUARTER               | MEMBER GROWTH NET<br>GOAL | MEMBER GROWTH<br>ACTUAL | DROPPED<br>MEMBERS ACTUAL<br>(including transfers) |  |
| JULY/AUG/SEPT         | 0             | 0         | 1             | JULY/AUG/SEPT         | -30                       | 72                      | 161                                                |  |
| OCT/NOV/DEC           | 1             | 0         | 4             | OCT/NOV/DEC           | 40                        | 59                      | 88                                                 |  |
| JAN/FEB/MAR           | 0             | 0         | 1             | JAN/FEB/MAR           | 39                        | 89                      | 77                                                 |  |
| APR/MAY/JUNE          | 0             | 2         | 1             | APR/MAY/JUNE          | -14                       | 154                     | 137                                                |  |